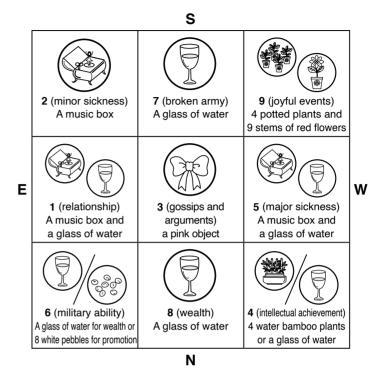

## General Feng Shui Setups for the Year of the Dragon

| Nine-grid     | d flying star diagram of the year                                               |
|---------------|---------------------------------------------------------------------------------|
| The East      | direction of relationship with Yi Bai一白 in                                      |
| The Southeast | direction of minor sickness with Er Hei二黑 in                                    |
| The South     | direction of broken army with Qi Chi七赤<br>(the former star of wealth) in        |
| The Southwest | direction of joyful events with Jiu Zi九紫<br>(the prospective star of wealth) in |
| The West      | direction of major sickness and disaster with<br>Wu Huang五黃 in                  |
| The Northwest | direction of intellectual achievement with Si Lu<br>四綠 in                       |
| The North     | direction of wealth with Ba Bai八白<br>(the current star of wealth) in            |
| The Northeast | direction of military ability and courage with<br>Liu Bai六白 in                  |
| The Centre    | direction of gossips and arguments with San Bi<br>三碧 in                         |

### The East

This is the direction of relationship because Yi Bai (1) takes up this grid. To boost your love luck and general human relations, put a glass of water here and a conventional music box next to it. Wind up the music box and play it from time to time to vibrate the water with sound waves. The luck of relationship is not only useful to single readers. Married readers who want to make more connections, or whose jobs entail frequent social interactions and interpersonal skills may boost your career luck by putting a glass of water in this grid (without the music box).

### The Southeast

This is the direction of minor sickness with Er Hei (2) taking up the spot. If the main door, kitchen or bedroom falls right in this grid, your family tends to get sick easily. The ailments would be mostly related to the respiratory

system (i.e. throat, trachea, and lungs) and the abdomen (i.e. gastrointestinal system). You can put a metal object that makes a sound (e.g. a conventional music box, wind chimes or a bunch of metal keys) in this grid of your house to resolve the respiratory problem. In case you suffer from diarrhoea or abdominal pain, put a red carpet here. Use either remedy at one time. Don't use both at the same time.

#### The South

This is where the star Qi Chi (7) shines on. It is a star that ruins your wealth luck and attract gossips. Thus, you should put a glass of water here to resolve.

### The Southwest

This is the direction of joyful events with Jiu Zi (9) here. If you have been in a stable relationship for some time but without a marriage plan yet, you can put 4 potted plants and surround them with 9 stems of red flowers in this direction to make it happen. Of course, boosting the energy in this direction also brings other joyful events. If you're married, putting plants and flowers here may bring you a baby. If you want a job promotion or salary raise, putting 4 potted plants in this grid helps too. But just skip the red flowers.

### The West

This is the direction of major sickness and disaster because of the presence of the highly unlucky star Wu Huang (5). It brings problems to your respiratory system and abdomen, such as your lungs, bones, throat, trachea, skin and gastrointestinal tract. If your main door, kitchen or bedroom falls right in this grid, or your bed is in this grid of your house, your symptoms are likely to be more serious. To resolve, put a conventional music box or wind chimes in this grid. You can also put other metal objects that make a sound here, such as several metal keys, but not just one key. Then put a glass of water next to the metal objects.

### The Northwest

This is where the luck of intellectual achievement is

located because Si Lu (4) shows up here. To boost such luck, you can grow 4 water bamboo plants in this grid of your house. Or simply putting a glass of water here would help too. Besides enhancing the luck among students, scholars and those pursuing further education, this direction also has positive effects on signing contracts or processing of documents.

### The North

The star of wealth Ba Bai (8) is here this year. Though its energy is fading, you might as well put a glass of water, grow water plants, or put a fish tank in this grid of your house to boost your luck of wealth.

### The Northeast

With Liu Bai (6) here, this is the direction of courage and military power and it brings luck to anyone having a non-clerical job. If you want a promotion, put 8 white stones in this grid of your house. If you want a salary raise, put a glass of water here. Those in disciplinary squads, rail maintenance workers, computer hardware technicians, interior decoration workers, and other technical workers would all benefit from this direction.

### The Centre Grid

This is the direction of quarrels and fights as San Bi (3) shows up here, and you can put a pink object in this grid of your home to resolve. If your job demands talking to strangers frequently, you don't need to resolve it.