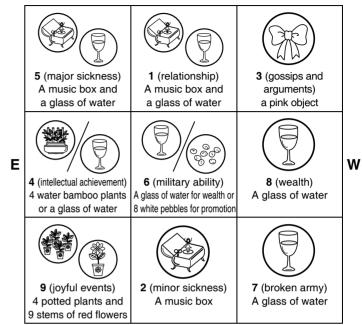

## General Feng Shui Setups for the Year of the Ox

| Nine-grid     | d flying star diagram of the year                                               |
|---------------|---------------------------------------------------------------------------------|
| The East      | direction of intellectual achievement with Si Lu<br>四綠 in                       |
| The Southeast | direction of major sickness and disaster with<br>Wu Huang五黃 in                  |
| The South     | direction of relationship with Yi Bai一白 in                                      |
| The Southwest | direction of gossips and arguments with San Bi<br>三碧 in                         |
| The West      | direction of wealth with Ba Bai八白<br>(the current star of wealth) in            |
| The Northwest | direction of broken army with Qi Chi七赤<br>(the former star of wealth) in        |
| The North     | direction of minor sickness with Er Hei二黑 in                                    |
| The Northeast | direction of joyful events with Jiu Zi九紫<br>(the prospective star of wealth) in |
| The Centre    | direction of military ability and courage with<br>Liu Bai六白 in                  |

#### The East

This is where the luck of intellectual achievement is located because Si Lu (4) shows up here. To boost such luck, you can grow 4 water bamboo plants in this grid of your house. Or simply putting a glass of water there would help too. Besides enhancing the luck among students, scholars and those pursuing further education, this direction also has positive effects on signing contracts or processing of documents.

### The Southeast

This is the direction of major sickness and disaster because of the presence of the highly unlucky star Wu Huang (5). It brings problems to your respiratory system and abdomen, such as your lungs, throat, trachea and gastrointestinal tract. If your main door, kitchen or bedroom falls right in this grid, your symptoms are likely to be more

### 1. Enhancing the luck of wealth

Jiu Zi九紫, the star of joyful events, falls in the Northeast grid; Qi Chi七赤 in the Northwest; and the star of wealth Ba Bai八白 in the West. To boost your luck of wealth, you can put a glass of water with one black stone in it in each of those directions. Yet, such setup cannot be used permanently. You have to take a month's break after 3 months for it to stay effective.

### 2. Enhancing general human relations and love luck

The direction of relationship is in the South while the directions in triple union with the presiding god are in the Southeast and West. For love luck, you can put a glass of water and a music box in the South grid of your house. For better general human relations, you may put a snake-shaped decorative piece in the Southeast grid and a rooster-shaped decorative piece in the West. Of course you can have both love luck and good interpersonal relationship if you do both. If you decide you don't need any more love luck (say, if you're married) but you need good interpersonal relationship, you might skip the music box in the South grid.