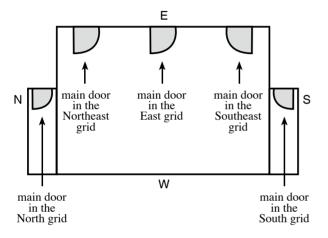

Ν

053

N.B.: When you use a door mat for better luck, it doesn't matter which direction your main door faces, but where the door falls in the nine grids of your house. See the examples below.

## Main doors facing East, but falling in different grids